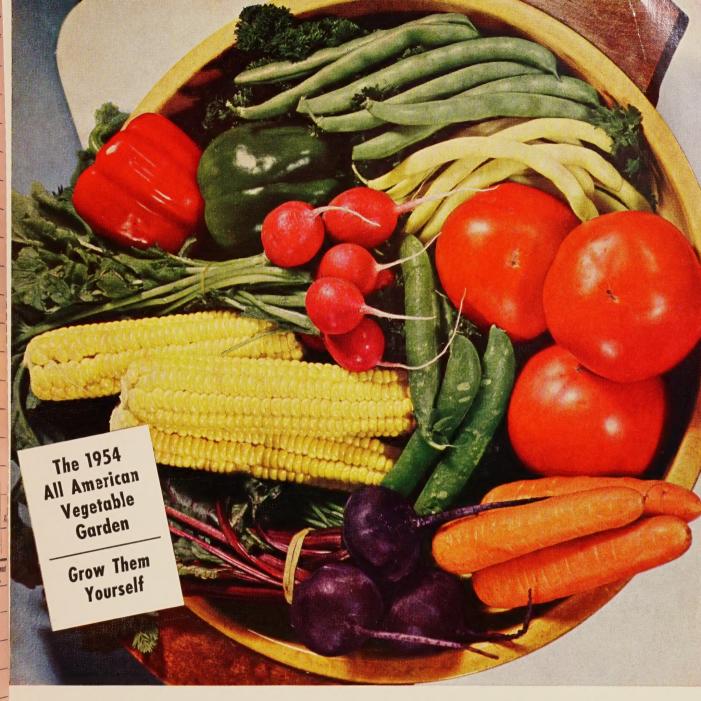

## Lawn Seed Michell's for that Green Velvety Look

## "Green Velvet"

### A Very Special Michell Mixture

For permanence and beauty there is none better than the Green Velvet lawn. This is our most popular and widely planted mixture, and scores of home owners have the "best lawn in the block" as a result of sowing only Green Velvet. It is combined of the finest perennial lawn seeds, especially recommended for the open, sunny lawn and will produce a closely knit, weed free turf of lustrous green velvety appearance, sturdy enough to withstand constant use. Lb. \$1.80, 3 lbs. \$5.25, 5 lbs. \$8.70, 10 lbs. \$17.00, 25 lbs. \$42.00, 100 lbs. \$165.00.